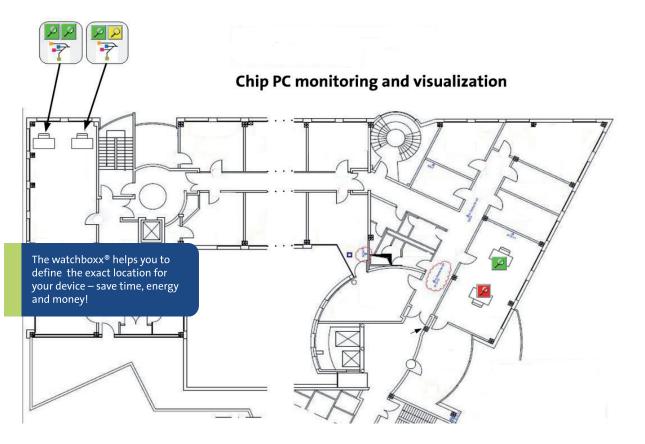

The watchboxx<sup>®</sup> shows you the condition and the interaction of networks and its components, provides essential information on IT operations and displays relevant trends and tendencies.

watchboxx<sup>®</sup> - the proactive enterprise monitoring systems of Schindler Technik AG